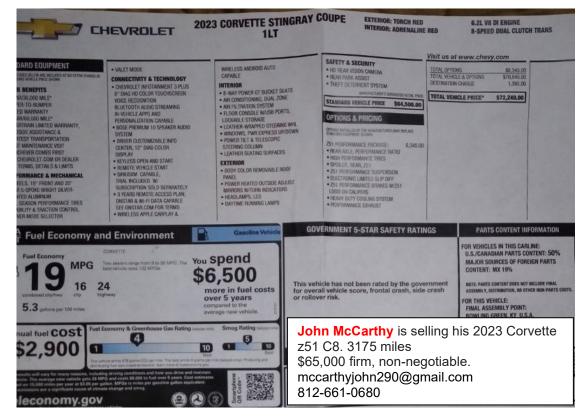

#### <u>TLDR</u>

- GET AN ANNUAL WAIVER!!! Instructions are in this document. Currently 63 members have their 2024 annual waiver.
- Solo Safety Steward Training is available online. Follow this link: <u>Solo Safety Steward Training</u> and sign up. We always need Solo Safety Stewards. At some autocrosses last year, we only had 2 available SSS. We need more!
- On our website, sirscca.org, clicking on the red Calendar icon at the top of the page will take you to a page that has all our competition events listed with an icon that will take you to the registration site, MotorSportReg.com.
- There are still 4 tire racks for sale. Ernie bought three and in 2 hours had his rack in place. Someone please buy these! Just 2 sets left. \$40 for a set.
- Ernie Roales bought a new car and now has some Honda wheels and tires for sale. Go to the last pages for pictures.
- John McCarthy is selling his 2023 Corvette z51 C8. 3175 miles, \$65,000 firm, non-negotiable. He's getting a Z06. Go to the last pages for a picture of the car.
- The SCCA is pleased to announce that the updated 2024 SCCA Participant Accident and General Liability Insurance Summaries are posted along with an SCCA Event Insurance & Risk Management Frequently Asked Questions (FAQ) document. These documents can be found in the <u>Member Account Portal</u> (MAP) > Member Resources > File Cabinet under Insurance. We worked together with our insurance carrier and risk management company to provide policy summary documents that include expanded language to better define our coverage for our members. The FAQ document was developed to address some common questions regarding policies, procedures and how the insurance policy responds in specific situations. We intend for the FAQ document to be a living document that will be updated as new topics and questions arise. Please remember to refer to the File Cabinet in MAP for the most current forms and documents.
- The last page of the Pit Stop has a ballot you can use to vote for or against the proposed changes to our By-Laws. Please submit your vote before the June membership meeting.