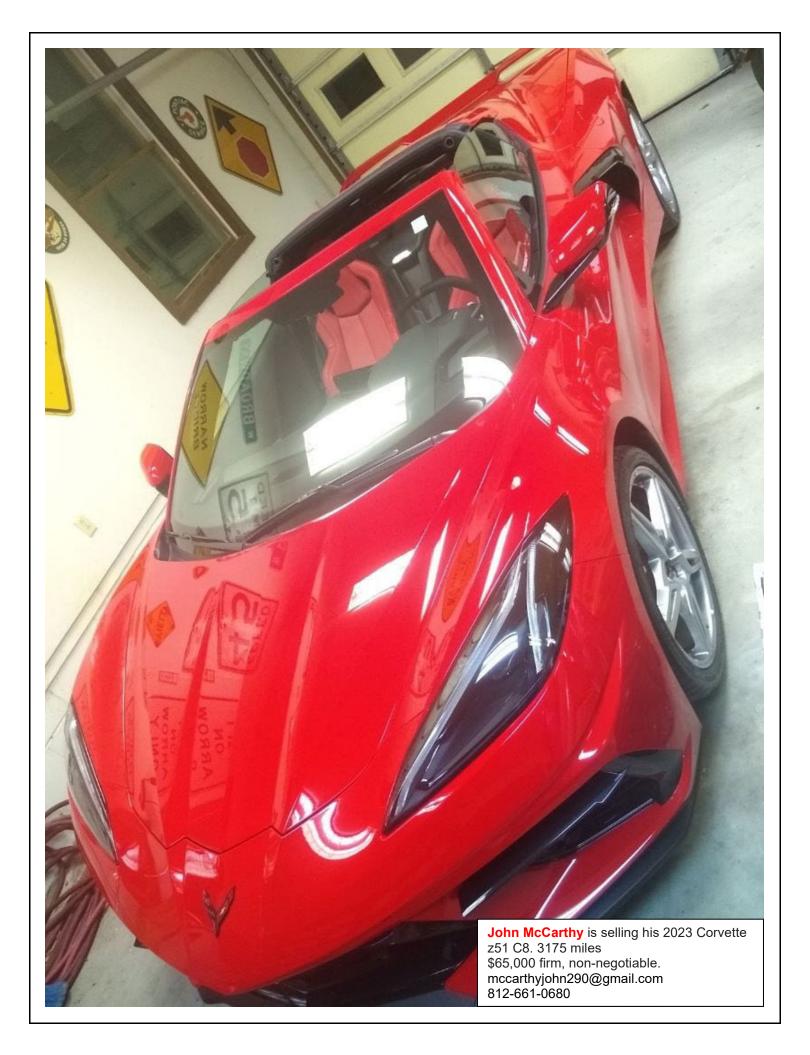

#### <u>TLDR</u>

- GET AN ANNUAL WAIVER!!! Instructions are in this document. Currently 63 members have their 2024 annual waiver.
- Solo Safety Steward Training is available online. Follow this link: <u>Solo Safety Steward Training</u> and sign up. We always need Solo Safety Stewards. At some autocrosses last year, we only had 2 available SSS. We need more!
- On our website, sirscca.org, clicking on the red Calendar icon at the top of the page will take you to a page that has all our competition events listed with an icon that will take you to the registration site, MotorSportReg.com.
- There are still 4 tire racks for sale. Ernie bought three and in 2 hours had his rack in place. Someone please buy these! Just 2 sets left. \$40 for a set.
- Ernie Roales bought a new car and now has some Honda wheels and tires for sale. Go to the last pages for pictures.
- John McCarthy is selling his 2023 Corvette z51 C8. 3175 miles, \$65,000 firm, non-negotiable. He's getting a Z06. Go to the last pages for a picture of the car.
- The SCCA is pleased to announce that the updated 2024 SCCA Participant Accident and General Liability Insurance Summaries are posted along with an SCCA Event Insurance & Risk Management Frequently Asked Questions (FAQ) document. These documents can be found in the <u>Member Account Portal</u> (MAP) > Member Resources > File Cabinet under Insurance. We worked together with our insurance carrier and risk management company to provide policy summary documents that include expanded language to better define our coverage for our members. The FAQ document was developed to address some common questions regarding policies, procedures and how the insurance policy responds in specific situations. We intend for the FAQ document to be a living document that will be updated as new topics and questions arise. Please remember to refer to the File Cabinet in MAP for the most current forms and documents.
- The last page of the Pit Stop has a ballot you can use to vote for or against the proposed changes to our By-Laws. Please submit your vote before the June membership meeting.